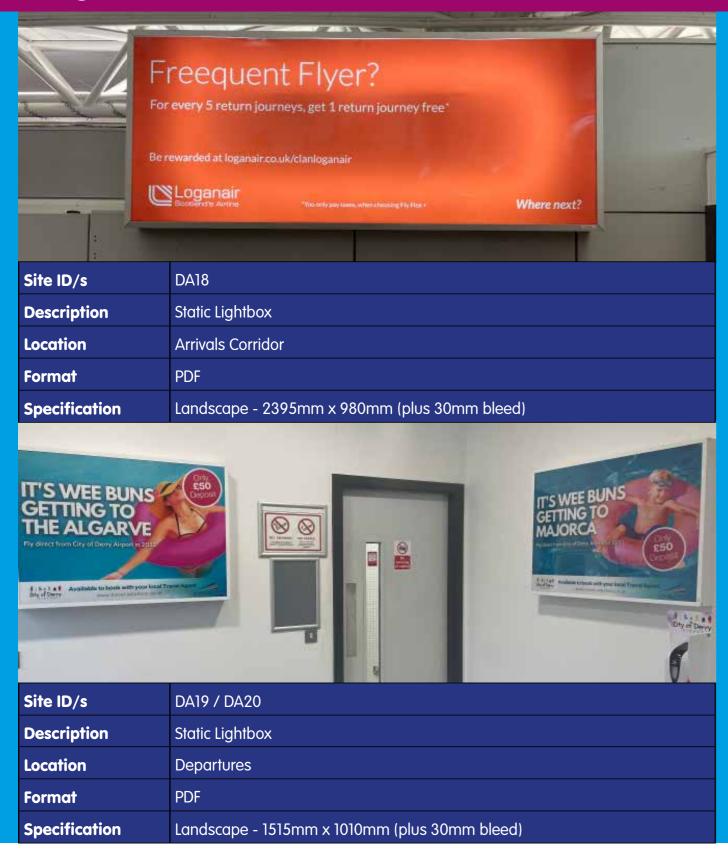

| Site ID/s     | DA17                                          |
|---------------|-----------------------------------------------|
| Description   | Static Flexiface Lightbox                     |
| Location      | Arrivals - Border Control                     |
| Format        | PDF                                           |
| Specification | Landscape - 3000mm x 1500mm (plus 30mm bleed) |

### Lightboxes