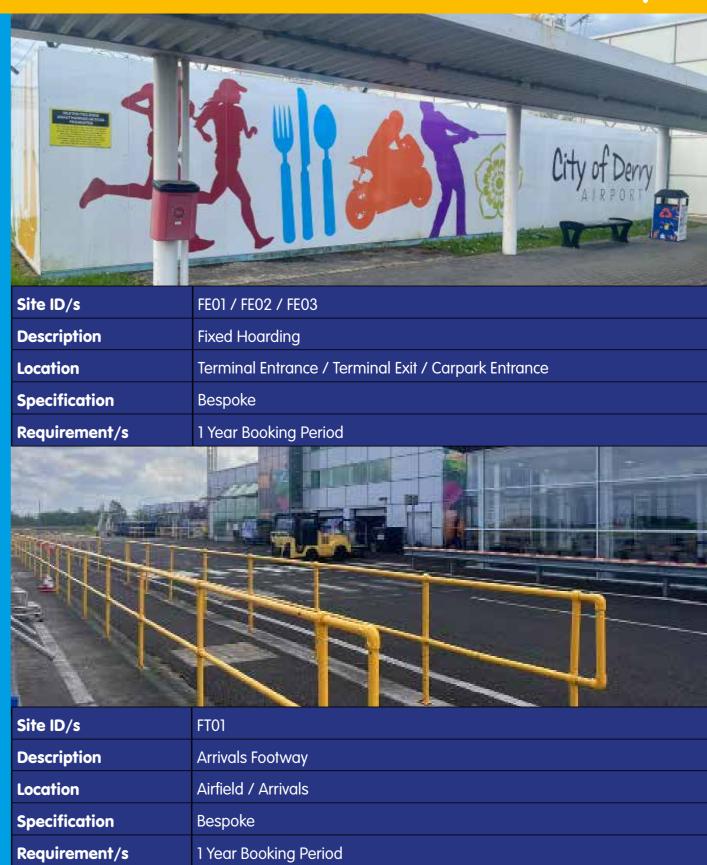

------|----------------------------------------------|
| Site ID/s     | DA13 / DA14                                  |
| Description   | Illuminated 6 Sheets                         |
| Location      | Carpark / Terminal Entrance                  |
| Format        | PDF                                          |
| Specification | Portrait - 1200mm x 1800mm (plus 30mm bleed) |



| Site ID/s     | DA15 / DA16                                  |
|---------------|----------------------------------------------|
| Description   | Illuminated 6 Sheets                         |
| Location      | Carpark / Terminal Exit                      |
| Format        | PDF                                          |
| Specification | Portrait - 1200mm x 1800mm (plus 30mm bleed) |

### **Branded Walkways**



### **Digital**





### Lightboxes



| Site ID/s     | DA01                                          |
|---------------|-----------------------------------------------|
| Description   | Static Flexiface Lightbox                     |
| Location      | Terminal Entrance                             |
| Format        | PDF                                           |
| Specification | Landscape - 2790mm x 9000mm (plus 30mm bleed) |



| Site ID/s     | DA03                                          |
|---------------|-----------------------------------------------|
| Description   | Static Backlit Lightbox                       |
| Location      | Main Concourse / Terminal Exit                |
| Format        | PDF                                           |
| Specification | Landscape -