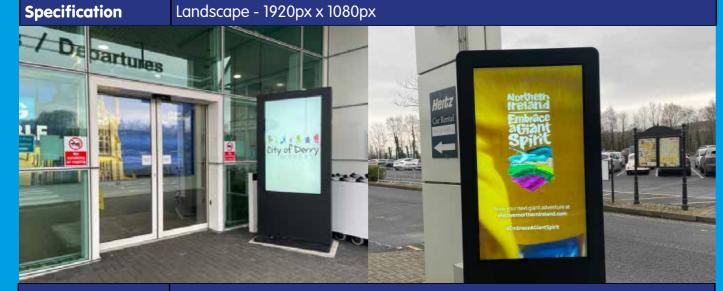

# Site ID/s Digital Digital 48 Screens Location Lo

| Site ID/s     | DIG03 / DIG04                     |
|---------------|-----------------------------------|
| Description   | Digital 6 Screens                 |
| Location      | Terminal Entrance & Terminal Exit |
| Format        | JPEG/PNG/MP4                      |
| Specification | Portrait - 720px x 1280px         |
|               |                                   |