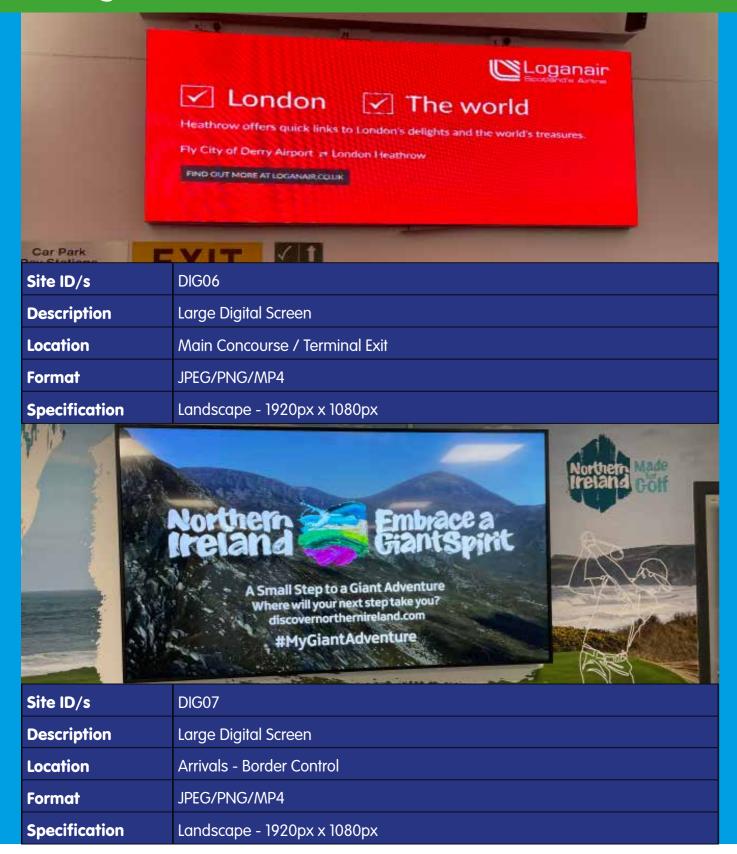

### **Digital**

# Site ID/s Digital Digital 48 Screens Location Lo

| Site ID/s     | DIG03 / DIG04                     |
|---------------|-----------------------------------|
| Description   | Digital 6 Screens                 |
| Location      | Terminal Entrance & Terminal Exit |
| Format        | JPEG/PNG/MP4                      |
| Specification | Portrait - 720px x 1280px         |
|               |                                   |