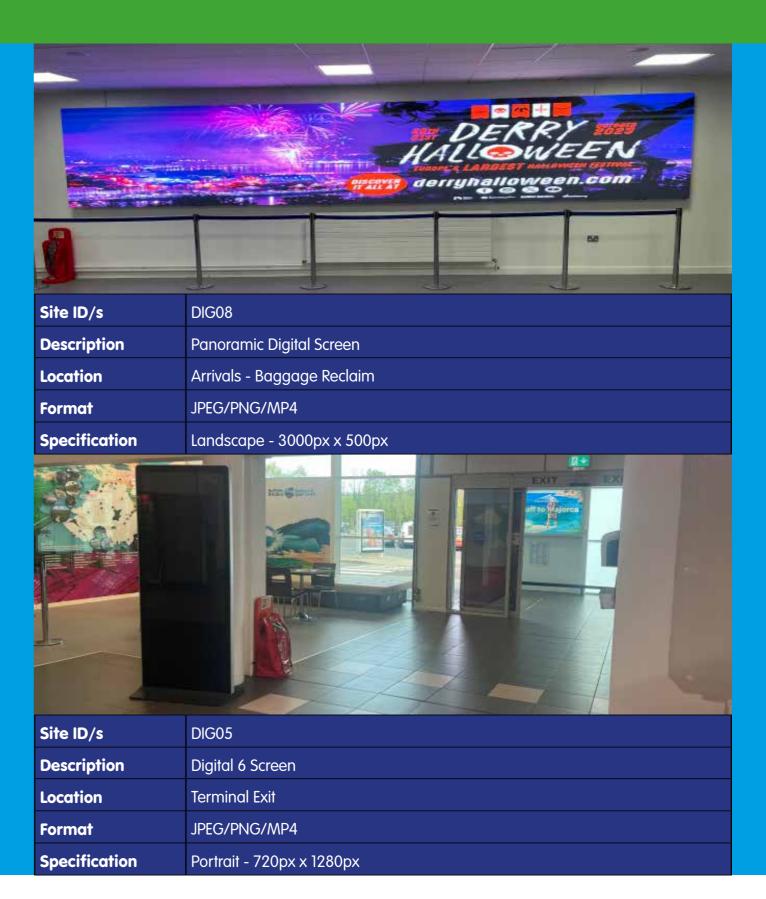

--------------------------------|
| Site ID/s     | DA13 / DA14                                  |
| Description   | Illuminated 6 Sheets                         |
| Location      | Carpark / Terminal Entrance                  |
| Format        | PDF                                          |
| Specification | Portrait - 1200mm x 1800mm (plus 30mm bleed) |



| Site ID/s     | DA15 / DA16                                  |
|---------------|----------------------------------------------|
| Description   | Illuminated 6 Sheets                         |
| Location      | Carpark / Terminal Exit                      |
| Format        | PDF                                          |
| Specification | Portrait - 1200mm x 1800mm (plus 30mm bleed) |

### **Branded Walkways**



### **Digital**





### Lightboxes



| Site ID/s     | DA01                                          |
|---------------|-----------------------------------------------|
| Description   | Static Flexiface Lightbox                     |
| Location      | Terminal Entrance                             |
| Format        | PDF                                           |
| Specification | Landscape - 2790mm x 9000mm (plus 30mm bleed) |



| Site ID/s     | DA03                                          |
|---------------|-----------------------------------------------|
| Description   | Static Backlit Lightbox                       |
| Location      | Main Concourse / Terminal Exit                |
| Format        | PDF                                           |
| Specification | Landscape - 3975mmx x 590mm (plus