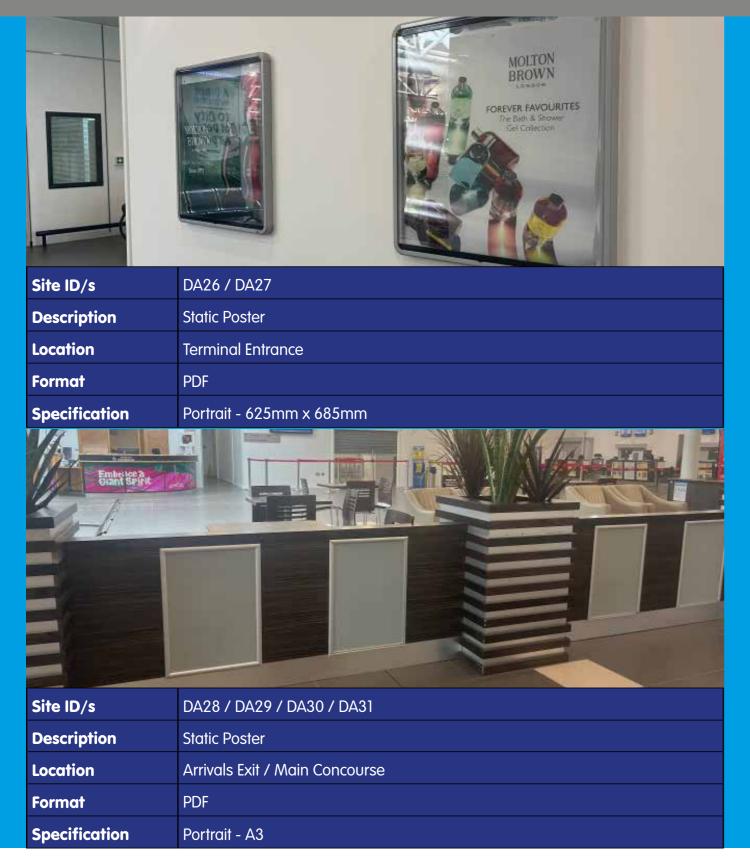

| Specification | Bespoke                            |



| Site ID/s     | ENTO1 / ENTO2                            |
|---------------|------------------------------------------|
| Description   | Entrance Doors & Surround (double-sided) |
| Location      | Terminal Entrance                        |
| Format        | PDF                                      |
| Specification | Bespoke                                  |



| Site ID/s     | EXT01 / EXT02                        |
|---------------|--------------------------------------|
| Description   | Exit Doors & Surround (double-sided) |
| Location      | Terminal Exit                        |
| Format        | PDF                                  |
| Specification | Bespoke                              |

### **Posters & TV Screens**





# **Bespoke Opportunities**





# **Advertising Rate Card**

\*Minimum 3 month booking period. Rates include print & install charges for applicable sites.

| Site ID | Cost<br>(Monthly Rate*) |
|---------|-------------------------|
| DA01    | £850                    |
| DA02    | £600                    |
| DA03    | £300                    |
| DA04    | £200                    |
| DA05    | £200                    |
| DA06    | £200                    |
| DA07    | £200                    |
| DA08    | £200                    |
| DA09    | £1000                   |
| DA10    | £1000                   |
| DA11    | £300                    |
| DA12    | £300                    |
| DA13    | £360                    |
| DA14    | £360                    |
| DA15    | £360