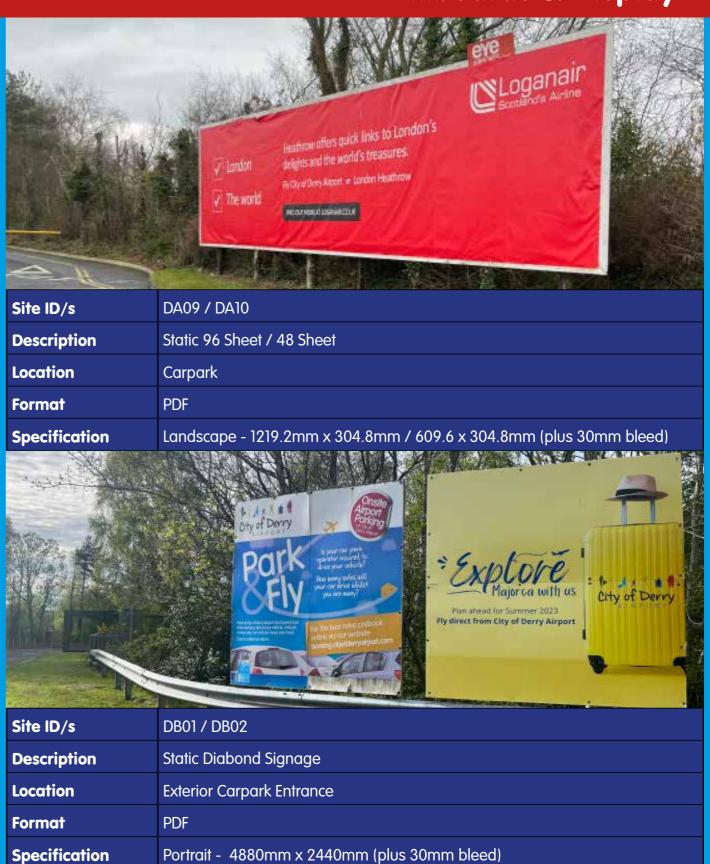

# **Outdoor Advertising Sites**

### Lightboxes

|               | info@citycobsderry.com                       |
|---------------|----------------------------------------------|
| Site ID/s     | DA13 / DA14                                  |
| Description   | Illuminated 6 Sheets                         |
| Location      | Carpark / Terminal Entrance                  |
| Format        | PDF                                          |
| Specification | Portrait - 1200mm x 1800mm (plus 30mm bleed) |

| Site ID/s     | DA15 / DA16                                  |
|---------------|----------------------------------------------|
| Description   | Illuminated 6 Sheets                         |
| Location      | Carpark / Terminal Exit                      |
| Format        | PDF                                          |
| Specification | Portrait - 1200mm x 1800mm (plus 30mm bleed) |