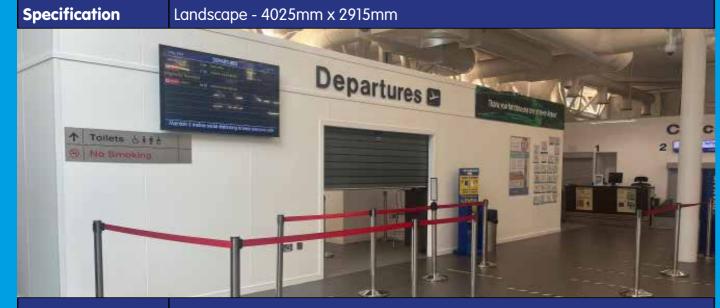

| Site ID/s     | DA23                                          |
|---------------|-----------------------------------------------|
| Description   | Large Wall Display                            |
| Location      | Departures                                    |
| Format        | PDF                                           |
| Specification | Landscape - 2500mm x 1000mm (plus 30mm bleed) |
|               |                                               |