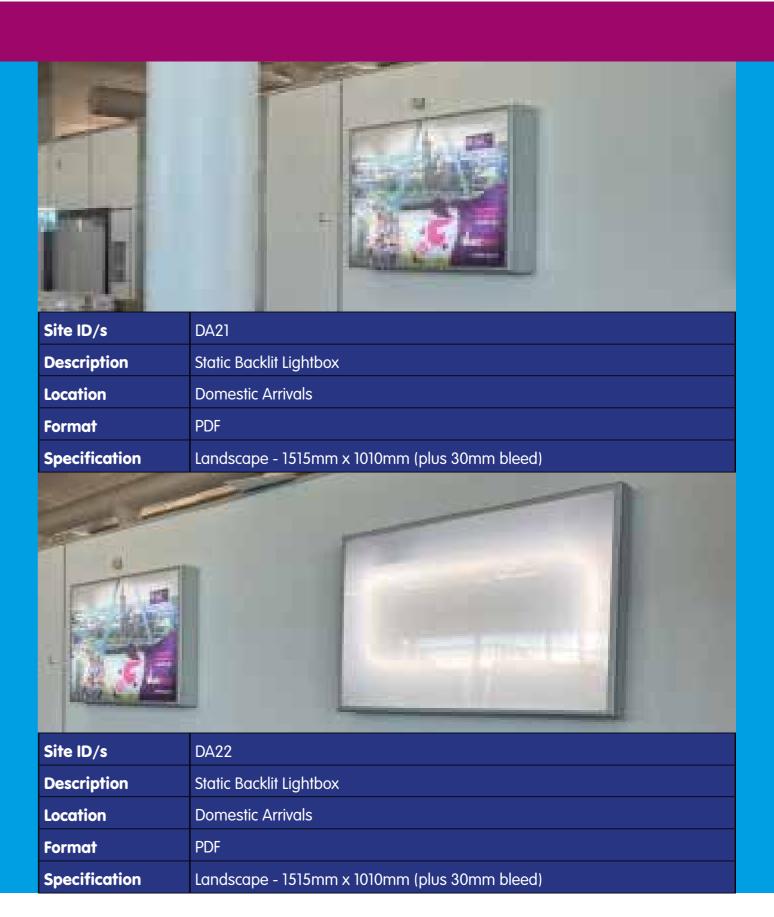

| DA12                                          |
|---------------|-----------------------------------------------|
| Description   | Static Flexiface Lightbox                     |
| Location      | Arrivals - Baggage Reclaim                    |
| Format        | PDF                                           |
| Specification | Landscape - 3000mm x 1500mm (plus 30mm bleed) |



| Site ID/s     | DA17                                          |
|---------------|-----------------------------------------------|
| Description   | Static Flexiface Lightbox                     |
| Location      | Arrivals - Border Control                     |
| Format        | PDF                                           |
| Specification | Landscape - 3000mm x 1500mm (plus 30mm bleed) |

### Lightboxes





### **Foamex Panels**



| 140           | and the Sale And Sale |
|---------------|------------------------------------------------------------------------------------------------------------------------------------------------------------------------------------------------------------------------------------------------------------------------------------------------------------------------------------------------------------------------------------------------------------------------------------------------------------------------------------------------------------------------------------------------------------------------------------------------------------------------------------------------------------------------------------------------------------------------------------------