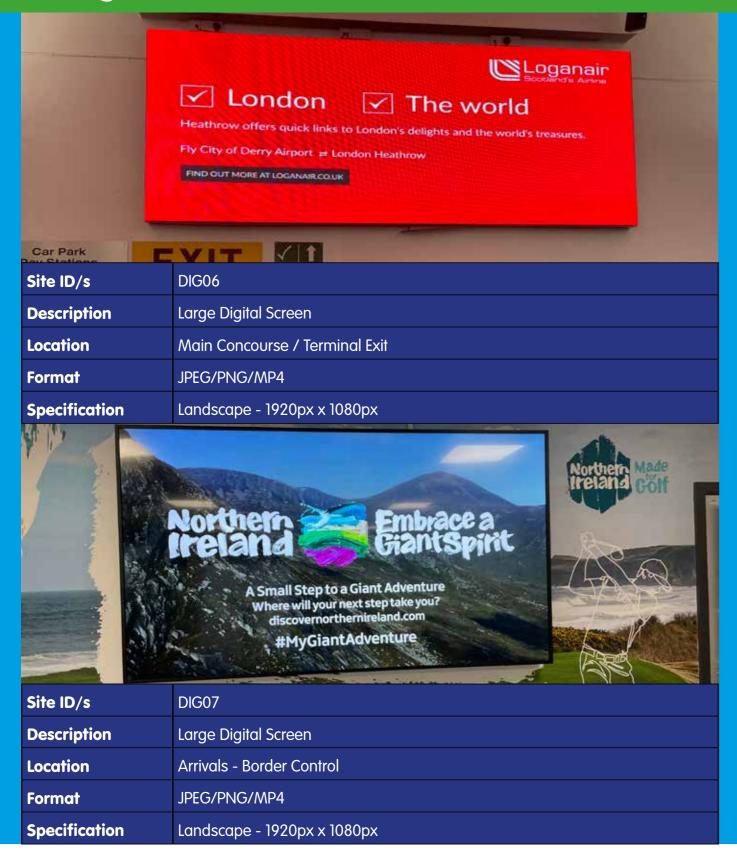

#### **Digital**

# Need to see a GP? Private GP Clinic Maw Open at Kingsbridge Private Hospital North West in Ballykelly. 028 7772 3502 Site ID/s DIG01 / DIG02

| Site ID/s     | DIG01 / DIG02               |
|---------------|-----------------------------|
| Description   | Digital 48 Screens          |
| Location      | Carpark                     |
| Format        | JPEG/PNG/MP4                |
| Specification | Landscape - 1920px x 1080px |