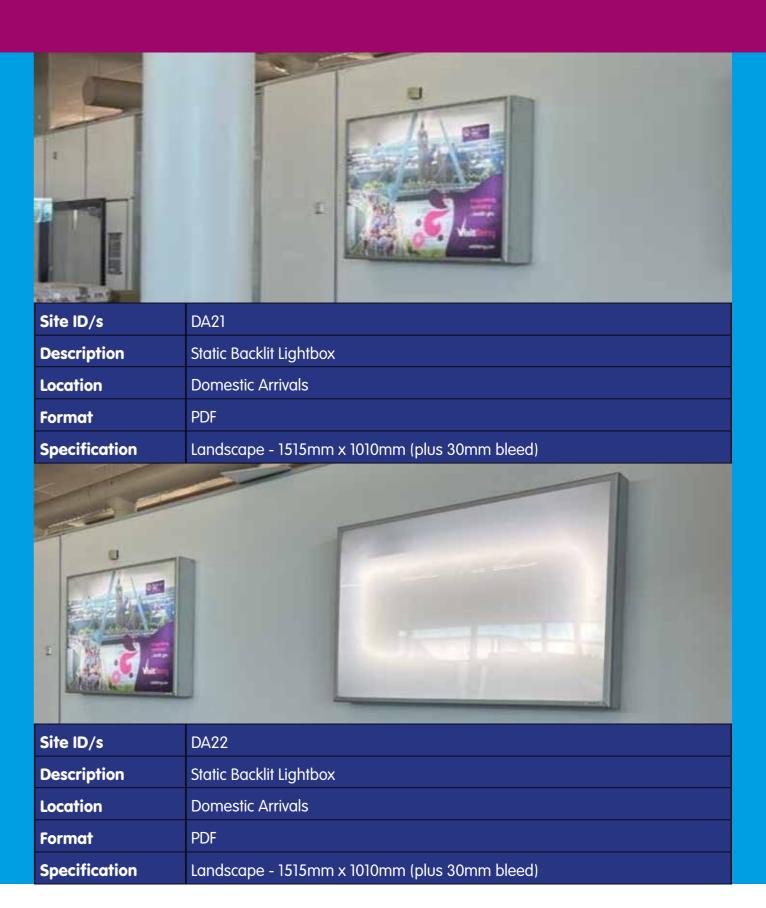

|
|---------------|-----------------------------------------------|
| Description   | Static Flexiface Lightbox                     |
| Location      | Arrivals - Baggage Reclaim                    |
| Format        | PDF                                           |
| Specification | Landscape - 3000mm x 1500mm (plus 30mm bleed) |



| Site ID/s     | DA17                                          |  |
|---------------|-----------------------------------------------|--|
| Description   | Static Flexiface Lightbox                     |  |
| Location      | Arrivals - Border Control                     |  |
| Format        | PDF                                           |  |
| Specification | Landscape - 3000mm x 1500mm (plus 30mm bleed) |  |

#### Lightboxes





#### **Foamex Panels**



| Site ID/s     | DA02                                          |
|---------------|-----------------------------------------------|
| Description   | Large Wall Display                            |
| Location      | Terminal Entrance                             |
| Format        | PDF                                           |
| Specification | Landscape - 2435mm x 4145mm (plus 30mm bleed) |



| Site ID/s     | DA23                                          |
|---------------|-----------------------------------------------|
| Description   | Large Wall Display                            |
| Location      | Departures                                    |
| Format        | PDF                                           |
| Specification | Landscape - 2500mm x 1000