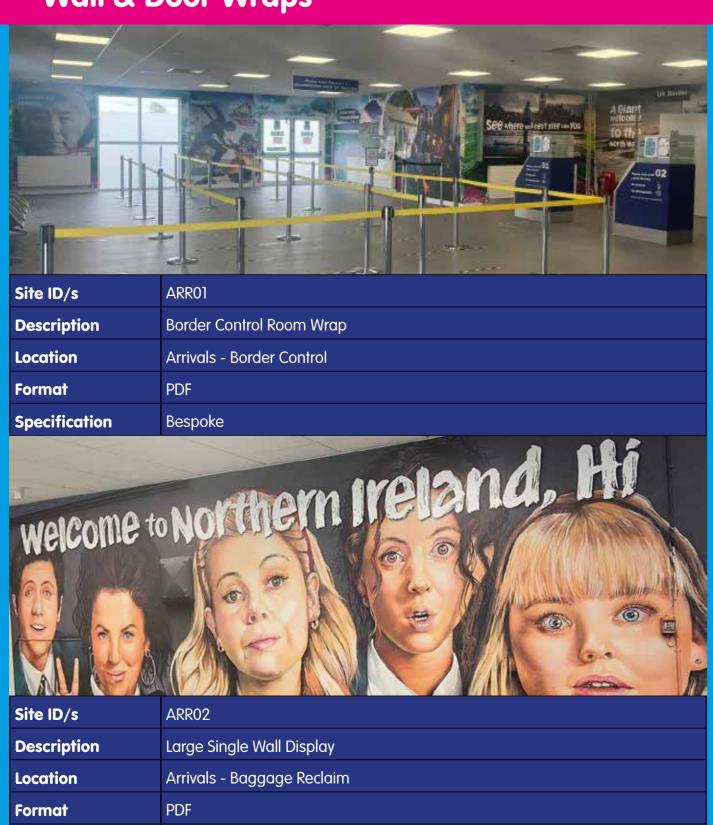

|
|---------------|-----------------------------------------------|
| Description   | Large Wall Display                            |
| Location      | Terminal Entrance                             |
| Format        | PDF                                           |
| Specification | Landscape - 2435mm x 4145mm (plus 30mm bleed) |



| Site ID/s     | DA23                                          |
|---------------|-----------------------------------------------|
| Description   | Large Wall Display                            |
| Location      | Departures                                    |
| Format        | PDF                                           |
| Specification | Landscape - 2500mm x 1000mm (plus 30mm bleed) |



#### **Wall & Door Wraps**

**Specification** 





Landscape - 5710mm x 2550mm

#### Wall & Door Wraps



| Site ID/s   | MC02                               |
|-------------|------------------------------------|
| Description | Single Wall Display                |
| Location    | Terminal Entrance / Main Concourse |
| Format      | PDF                                |



| Site ID/s     | MC03                               |  |
|---------------|------------------------------------|--|
| Description   | Large Wall Wrap                    |  |
| Location      | Security Entrance / Main Concourse |  |
| Format        | PDF                                |  |
| Specification | Bespoke                            |  |



| Site ID/s     | ENTO1 / ENTO2                            |
|---------------|------------------------------------------|