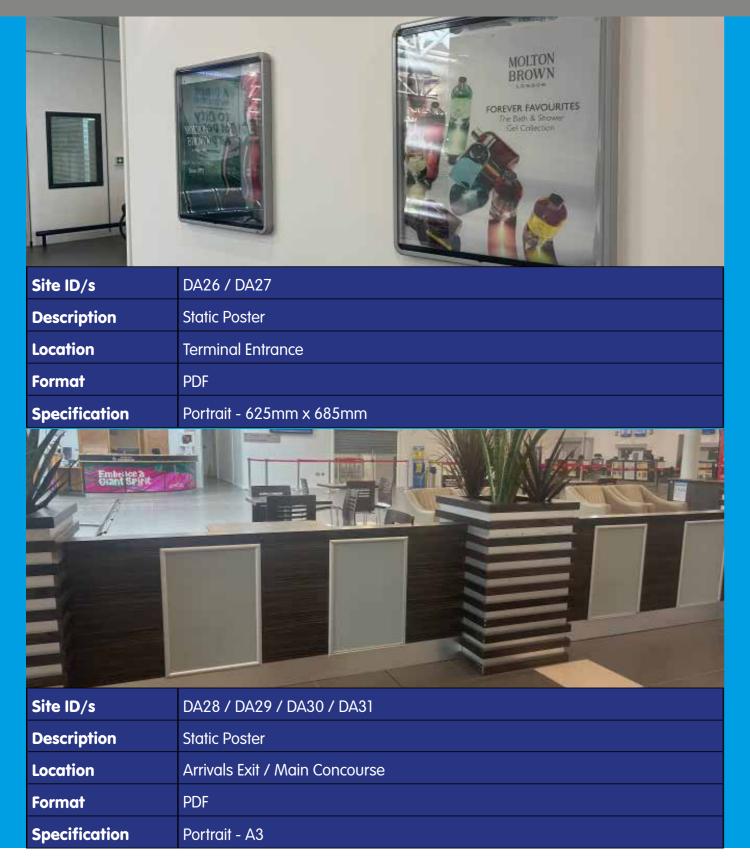

oke                            |  |



| Site ID/s     | ENTO1 / ENTO2                            |
|---------------|------------------------------------------|
| Description   | Entrance Doors & Surround (double-sided) |
| Location      | Terminal Entrance                        |
| Format        | PDF                                      |
| Specification | Bespoke                                  |



| Site ID/s     | EXT01 / EXT02                        |  |
|---------------|--------------------------------------|--|
| Description   | Exit Doors & Surround (double-sided) |  |
| Location      | Terminal Exit                        |  |
| Format        | PDF                                  |  |
| Specification | Bespoke                              |  |

#### **Posters & TV Screens**





#### **Bespoke Opportunities**





# **Advertising Rate Card**

\*Minimum 3 month booking period. Rates include print & install charges for applicable sites.

| Site ID | Cost<br>(Monthly Rate*) |
|---------|-------------------------|
| DA01    | £850                    |
| DA02    | £600                    |
| DA03    | £300                    |
| DA04    | £200                    |
| DA05    | £200                    |
| DA06    | £200                    |
| DA07    | £200                    |
| DA08    | £200                    |
| DA09    | £1000                   |
| DA10    | £1000                   |
| DA11    | £300                    |
| DA12    | £300                    |
| DA13    | £360                    |
| DA14    | £360                    |
| DA15    | £360