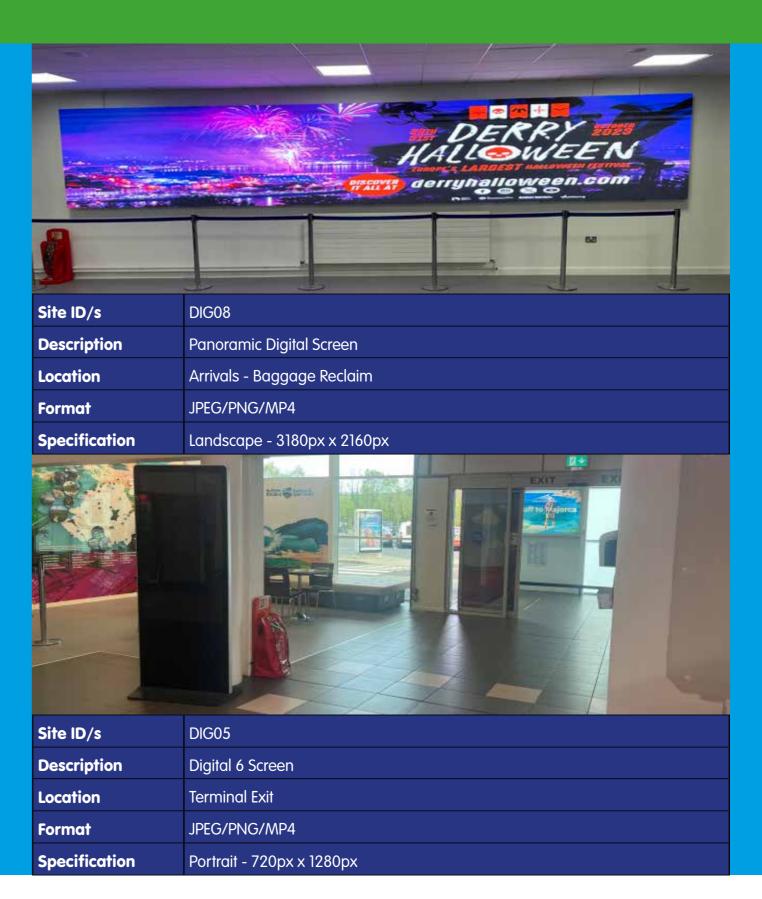

## **Outdoor Advertising Sites**

#### Lightboxes

| Site ID/s   | DA13 / DA14                 |
|-------------|-----------------------------|
| Description | Illuminated 6 Sheets        |
| Location    | Carpark / Terminal Entrance |

**Format** PDF