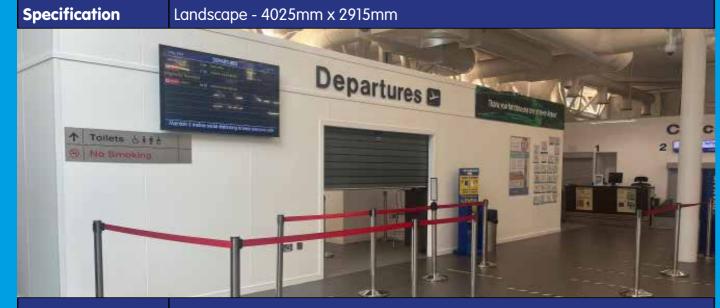

| Site ID/s     | DA23                                          |
|---------------|-----------------------------------------------|
| Description   | Large Wall Display                            |
| Location      | Departures                                    |
| Format        | PDF                                           |
| Specification | Landscape - 2500mm x 1000mm (plus 30mm bleed) |