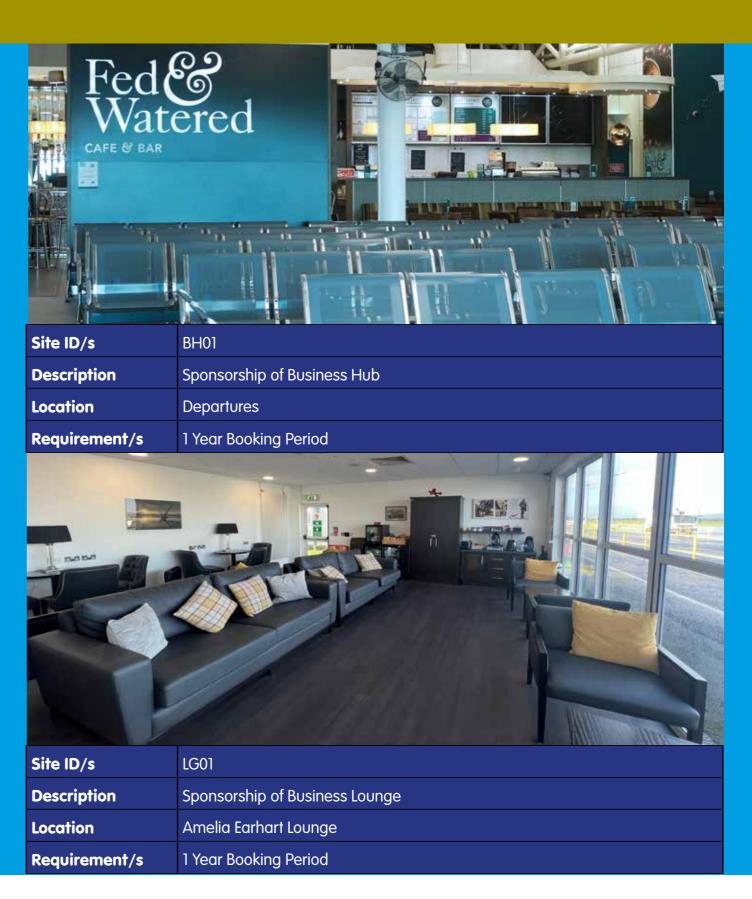

| Site ID/s     | ENTO1 / ENTO2                            |
|---------------|------------------------------------------|
| Description   | Entrance Doors & Surround (double-sided) |
| Location      | Terminal Entrance                        |
| Format        | PDF                                      |
| Specification | Bespoke                                  |



| Site ID/s     | EXT01 / EXT02                        |  |
|---------------|--------------------------------------|--|
| Description   | Exit Doors & Surround (double-sided) |  |
| Location      | Terminal Exit                        |  |
| Format        | PDF                                  |  |
| Specification | Bespoke                              |  |

#### **Posters & TV Screens**





#### **Bespoke Opportunities**





# **Advertising Rate Card**

\*Minimum 3 month booking period. Rates include print & install charges for applicable sites.

| Site ID | Cost<br>(Monthly Rate*) |
|---------|-------------------------|
| DA01    | £850                    |
| DA02    | £600                    |
| DA03    | £300                    |
| DA04    | £200                    |
| DA05    | £200                    |
| DA06    | £200                    |
| DA07    | £200                    |
| DA08    | £200                    |
| DA09    | £1000                   |
| DA10    | £1000                   |
| DA11    | £300                    |
| DA12    | £300                    |
| DA13    | £360                    |
| DA14    | £360                    |
| DA15    | £360                    |
| DA16    | £360