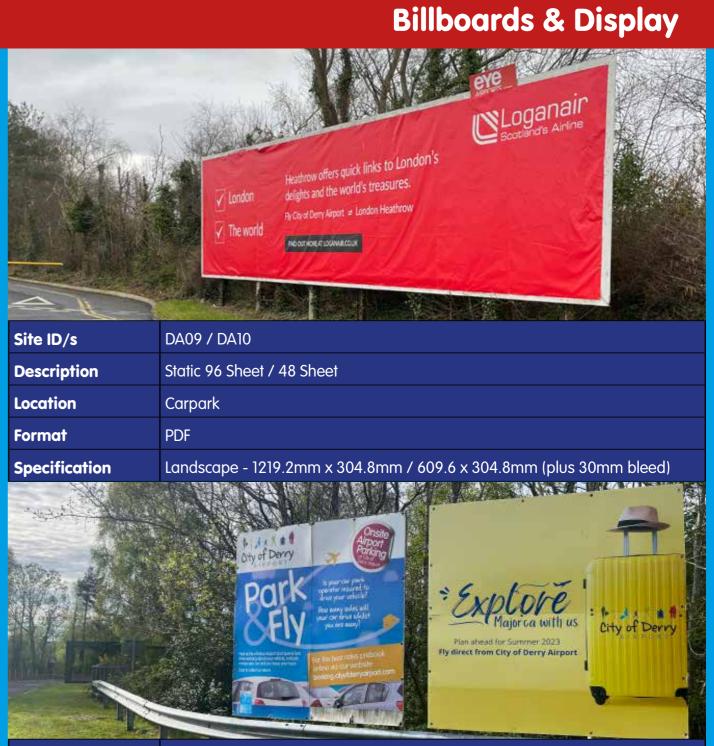

#### Lightboxes

| Site ID/s   | DA13 / DA14                 |
|-------------|-----------------------------|
| Description | Illuminated 6 Sheets        |
| Location    | Carpark / Terminal Entrance |

**Format** PDF

**Specification** Portrait - 1200mm x 1800mm (plus 30mm bleed)

| Site ID/s     | DA15 / DA16                                  |
|---------------|----------------------------------------------|
| Description   | Illuminated 6 Sheets                         |
| Location      | Carpark / Terminal Exit                      |
| Format        | PDF                                          |
| Specification | Portrait - 1200mm x 1800mm (plus 30mm bleed) |