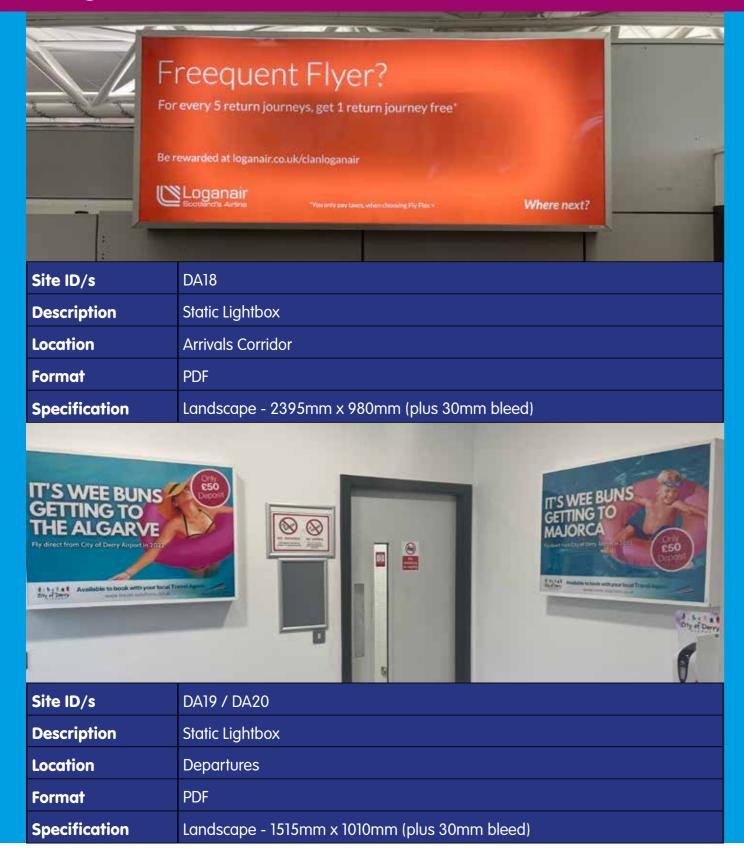

| Site ID/s     | DA17                                          |  |
|---------------|-----------------------------------------------|--|
| Description   | Static Flexiface Lightbox                     |  |
| Location      | Arrivals - Border Control                     |  |
| Format        | PDF                                           |  |
| Specification | Landscape - 3000mm x 1500mm (plus 30mm bleed) |  |

#### Lightboxes