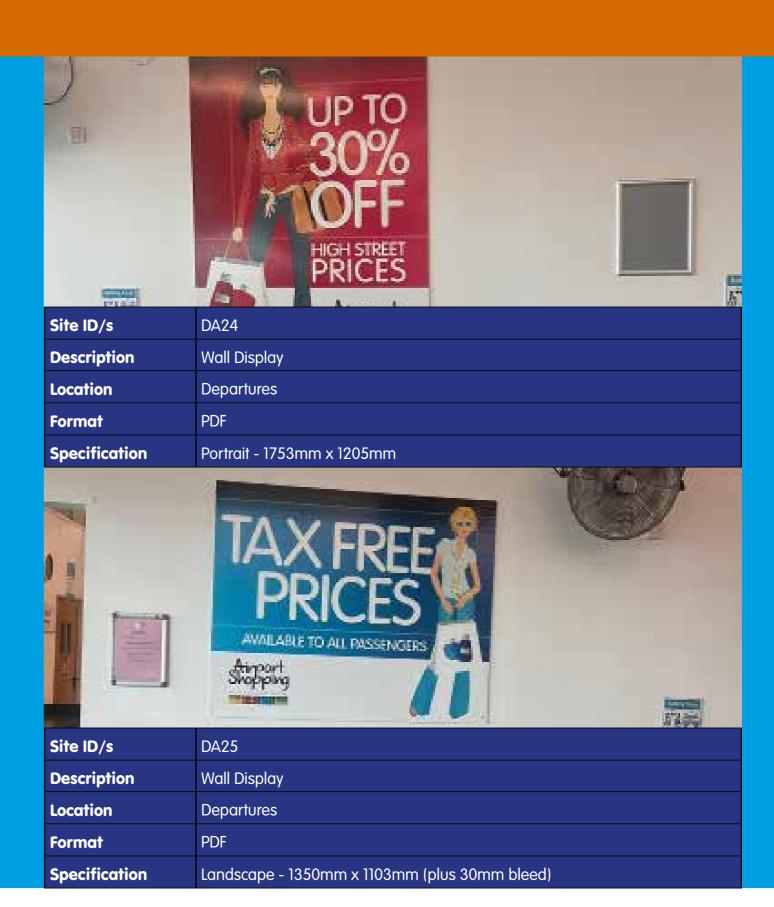

| Site ID/s     | DA23                                          |
|---------------|-----------------------------------------------|
| Description   | Large Wall Display                            |
| Location      | Departures                                    |
| Format        | PDF                                           |
| Specification | Landscape - 2500mm x 1000mm (plus 30mm bleed) |