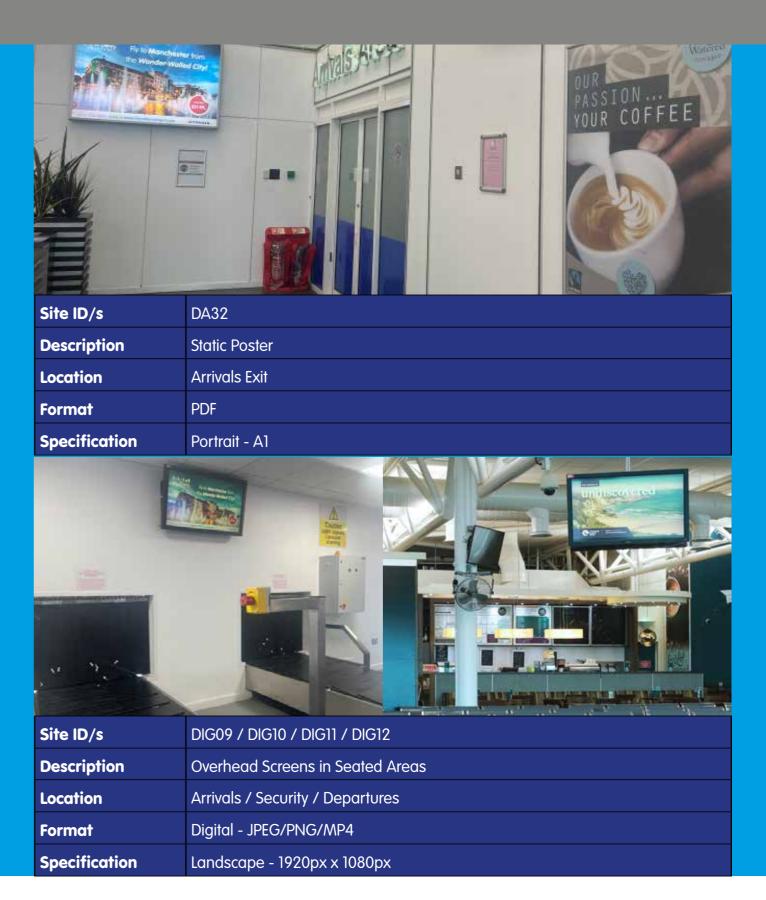

e                            |  |



| Site ID/s     | ENTO1 / ENTO2                            |
|---------------|------------------------------------------|
| Description   | Entrance Doors & Surround (double-sided) |
| Location      | Terminal Entrance                        |
| Format        | PDF                                      |
| Specification | Bespoke                                  |



| Site ID/s     | EXT01 / EXT02                        |  |
|---------------|--------------------------------------|--|
| Description   | Exit Doors & Surround (double-sided) |  |
| Location      | Terminal Exit                        |  |
| Format        | PDF                                  |  |
| Specification | Bespoke                              |  |

#### **Posters & TV Screens**





#### **Bespoke Opportunities**





# **Advertising Rate Card**

\*Minimum 3 month booking period. Rates include print & install charges for applicable sites.

| Site ID | Cost<br>(Monthly Rate*) |
|---------|-------------------------|
| DA01    | £850                    |
| DA02    | £600                    |
| DA03    | £300                    |
| DA04    | £200                    |
| DA05    | £200                    |
| DA06    | £200                    |
| DA07    | £200                    |
| DA08    | £200                    |
| DA09    | £1000                   |
| DA10    | £1000                   |
| DA11    | £300                    |
| DA12    | £300                    |
| DA13    | £360                    |
| DA14    | £360                    |
| DA15    | £360