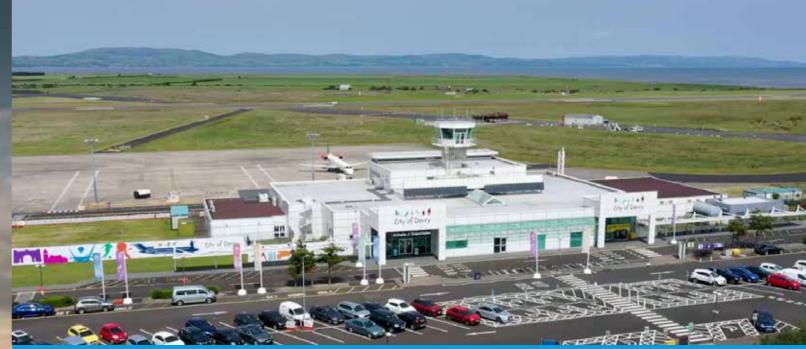

## Why Advertise at City of Derry Airport?

- City of Derry Airport currently handles **over 200k passengers annually**, with the **capacity to transport 650k**. Increased passenger numbers are forecast following the expansion of services in 2024.
- Direct services include London Heathrow, Glasgow, Manchester,
   Birmingham, Faro, Verona, & Lourdes, as well as single-ticket international connections to 119 destinations across 56 countries via Heathrow.
- Increase in inbound tourism to the North West and wider NI and Donegal areas City of Derry Airport is the main gateway to this cross-border region.
- Home of The Open 2025 High numbers of UK & international passengers expected following the success of previous Open at Royal Portrush in 2019.
- Valuable and diverse audiences both business and leisure passengers.
- Optimum Mindset positive, alert and open to advertising influence.
- Significant dwell time in a prestigious, enclosed environment.
- Rich customer experience high spend per passenger.
- 50% of aircraft movements are private charters Affluent AB audience.