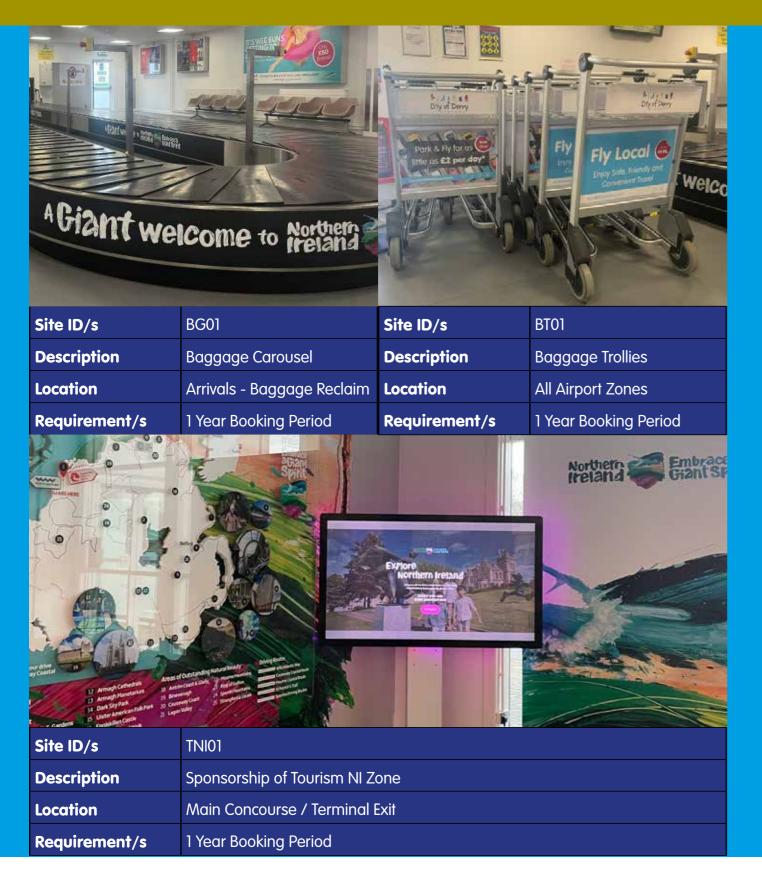

| Site ID/s     | ENTO1 / ENTO2                            |
|---------------|------------------------------------------|
| Description   | Entrance Doors & Surround (double-sided) |
| Location      | Terminal Entrance                        |
| Format        | PDF                                      |
| Specification | Bespoke                                  |



| Site ID/s     | EXT01 / EXT02                        |  |
|---------------|--------------------------------------|--|
| Description   | Exit Doors & Surround (double-sided) |  |
| Location      | Terminal Exit                        |  |
| Format        | PDF                                  |  |
| Specification | Bespoke                              |  |

#### **Posters & TV Screens**





#### **Bespoke Opportunities**





# **Advertising Rate Card**

\*Minimum 3 month booking period. Rates include print & install charges for applicable sites.

| Site ID | Cost<br>(Monthly Rate*) |
|---------|-------------------------|
| DA01    | £850                    |
| DA02    | £600                    |
| DA03    | £300                    |
| DA04    | £200                    |
| DA05    | £200                    |
| DA06    | £200                    |
| DA07    | £200                    |
| DA08    | £200                    |
| DA09    | £1000                   |
| DA10    | £1000                   |
| DA11    | £300                    |
| DA12    | £300                    |
| DA13    | £360                    |
| DA14    | £360                    |
| DA15    | £360                    |
| DA16    | £360