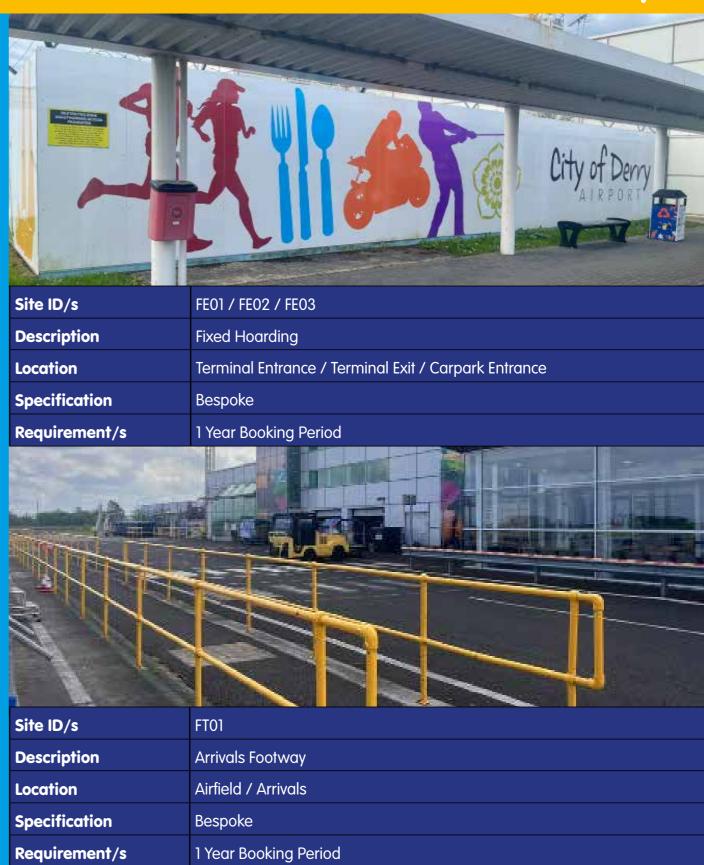

|

## **Outdoor Advertising Sites**

#### Lightboxes



| Site ID/s   | DA13 / DA14                 |
|-------------|-----------------------------|
| Description | Illuminated 6 Sheets        |
| Location    | Carpark / Terminal Entrance |

**Format** PDF

**Specification** Portrait - 1200mm x 1800mm (plus 30mm bleed)



| Site ID/s     | DA15 / DA16                                  |
|---------------|----------------------------------------------|
| Description   | Illuminated 6 Sheets                         |
| Location      | Carpark / Terminal Exit                      |
| Format        | PDF                                          |
| Specification | Portrait - 1200mm x 1800mm (plus 30mm bleed) |

#### **Branded Walkways**



#### **Digital**





#### Lightboxes



| Site ID/s     | DA01                                          |
|---------------|-----------------------------------------------|
| Description   | Static Flexiface Lightbox                     |
| Location      | Terminal Entrance                             |
| Format        | PDF                                           |
| Specification | Landscape - 2790mm x 9000mm (plus 30mm bleed) |



| Site ID/s     | DA03                                          |
|---------------|-----------------------------------------------|
| Description   | Static Backlit Lightbox                       |
| Location      | Main Concourse / Terminal Exit                |
| Format        | PDF                                           |
| Specification | Landscape