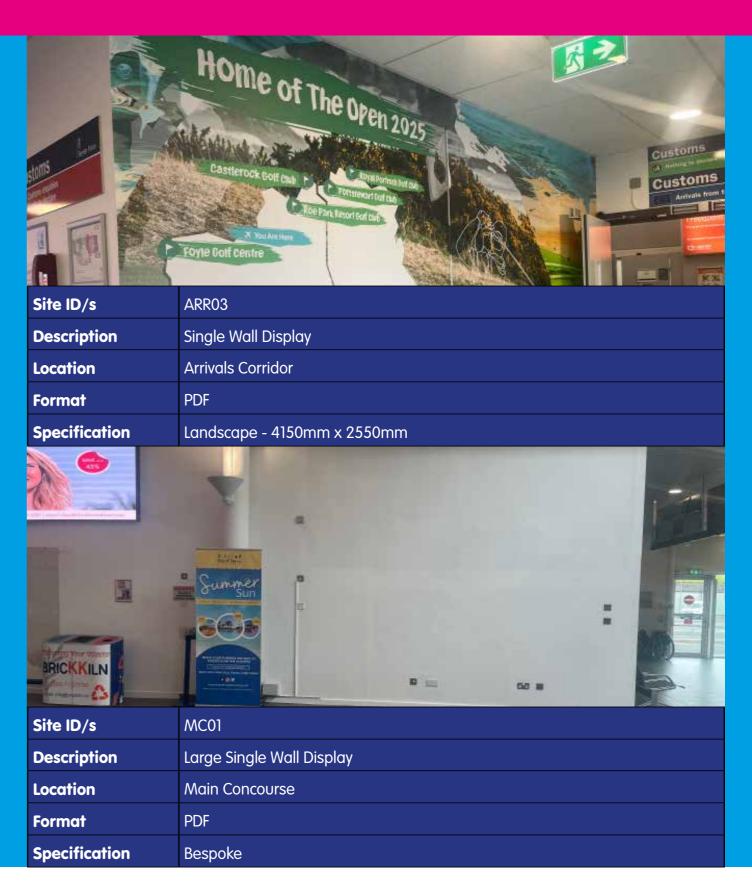

#### Wall & Door Wraps

| Site ID/s   | MC02                               |
|-------------|------------------------------------|
| Description | Single Wall Display                |
| Location    | Terminal Entrance / Main Concourse |
| Format      | PDF                                |

| Site ID/s     | MC03                               |  |
|---------------|------------------------------------|--|
| Description   | Large Wall Wrap                    |  |
| Location      | Security Entrance / Main Concourse |  |
| Format        | PDF                                |  |
| Specification | Bespoke                            |  |