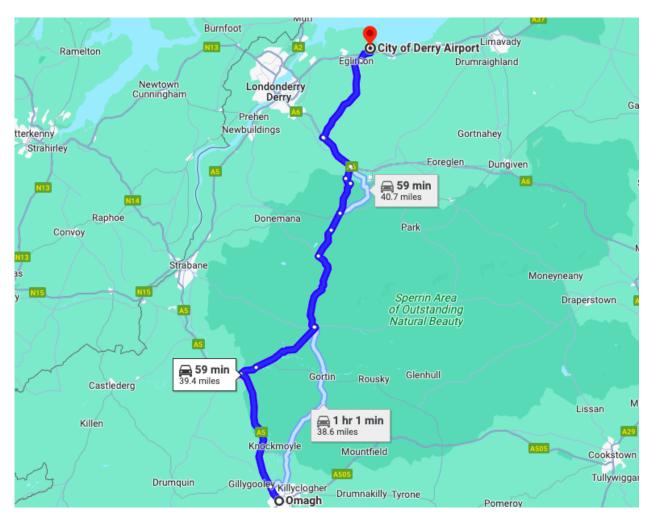

## Directions from Omagh to City of Derry Airport. Estimate Time: 1hr

- Follow A5, B47 and B48 to Aghafad Rd in Derry and Strabane
- Turn left onto Great Northern Rd/A5
- At the roundabout, take the 2nd exit onto Beltany Rd/A5 Continue to follow A5
- Turn right onto Plumbridge Rd/B46 Keep left to continue on Plumbridge Rd/B47 -Continue to follow B47
- Turn left onto Culvacullion Rd/B47/B48
- Turn left onto B48/B536
- Turn right onto Lisnaragh Rd/B48
- Turn right onto Aghafad Rd
- Slight left onto Ballynacross Rd
- Continue on Ballyartan Rd to Glenshane Rd/B74

- Follow Foreglen Rd/A6 to Ballygudden Rd/B118 in Eglinton
- Turn left onto Glenshane Rd/B74
- Turn left onto Foreglen Rd/A6
- Take the exit towards Glenshane Rd
- At the roundabout, take the 2nd exit onto Glenshane Rd
- Glenshane Rd turns slightly left and becomes Tamnaherin Rd/B118 Continue to follow B118
- Turn left onto Ballygudden Rd/B118
- At Longfield Roundabout, take the 2nd exit
- At Airport Roundabout, take the 2nd exit