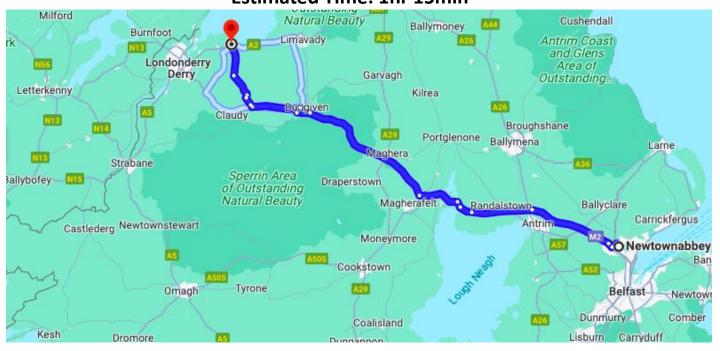

## Directions from Newtonabbey to City of Derry Airport. Estimated Time: 1hr 15min

- Get on M2 from Ballyclare Rd/B56 and Ballyhenry Rd/B90
- Merge onto M2
- Continue onto M22
- Continue onto A6
- At Drumderg Roundabout, take the 2nd exit and stay on A6
- At Brecart Roundabout, take the 2nd exit and stay on A6
- At Castledawson Roundabout, take the 3rd exit onto Glenshane Rd/A6 Continue to follow A6
- At the roundabout, take the 1st exit and stay on A6
- Take the exit towards Feeny Rd
- At the roundabout, take the 1st exit onto Foreglen Rd
- Turn right
- Continue onto Ballyhanedin Rd Turn right onto Baranailt Rd/B69
- Turn left onto Brockagh Rd
- Turn right onto Craigbrack Rd
- Turn right onto Ballygudden Rd/B118
- At Longfield Roundabout, take the 2nd exit
- At Airport Roundabout, take the 2nd exit