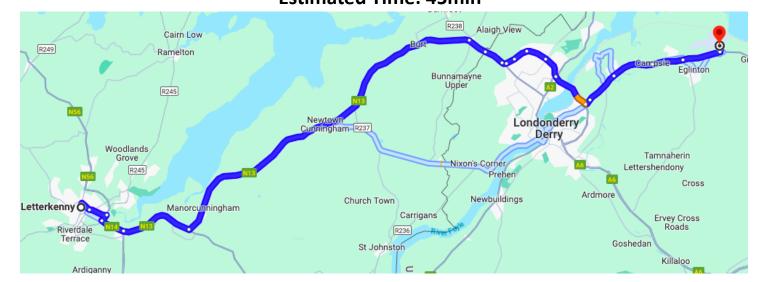

Directions from Letterkenny to City of Derry Airport. Estimated Time: 45min

- Follow N13, A515 and A2 to Derry and Strabane
- At the roundabout, take the 3rd exit onto R940 Ramelton Rd/N56
- At Polestar Roundabout, take the 1st exit onto N14/N56
- At Dry Arc Roundabout, take the 2nd exit onto N13/N14
- At the roundabout, take the 1st exit onto N13
- At the roundabout, take the 2nd exit and stay on N13
- Continue onto Buncrana Rd/A2
- Slight left onto A515
- At the roundabout, take the 2nd exit onto Ferndale Rd/A515
- At Ballyarnett Roundabout, take the 2nd exit and stay on A515
- At Culmore Rd Roundabout, take the 2nd exit onto Madam's Bank Rd/A515
- At Caw Roundabout, take the 1st exit onto Clooney Rd/A2
- At the roundabout, take the 2nd exit and stay on Clooney Rd/A2
- At Maydown Roundabout, take the 2nd exit and stay on Clooney Rd/A2
- At Campsey Roundabout, take the 2nd exit and stay on Clooney Rd/A2
- At Broadbridge Roundabout, take the 2nd exit and stay on A2
- At Longfield Roundabout, take the 1st exit
- At Airport Roundabout, take the 2nd exit