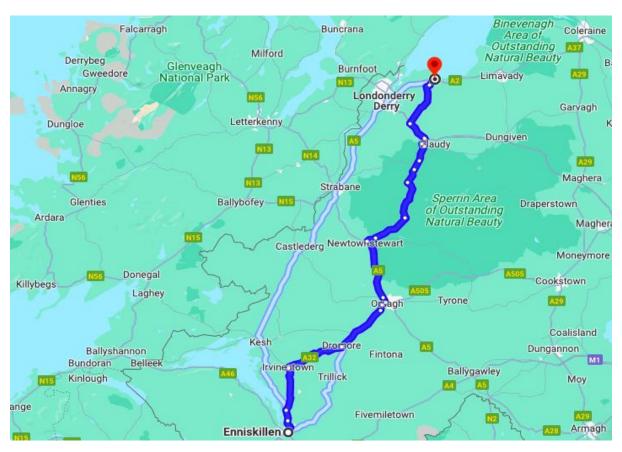

## Directions from Enniskillen to City of Derry Airport. Estimates Time: 1hr 40min

- Follow A32 and A5 to Plumbridge Rd/B46 in Derry and Strabane
- At the roundabout, take the 2nd exit onto Irvinestown Rd/A32
- At the roundabout, take the 2nd exit onto Mossfield Rd/A32 Continue to follow A32
- Turn right onto Brownhill Meadows/A32
- Turn right onto Pound St/A32
- At the roundabout, take the 2nd exit onto Omagh Rd/A32 Continue to follow A32
- Turn left onto Brookmount Rd
- At the roundabout, take the 2nd exit onto Tamlaght Rd
- At the roundabout, take the 1st exit onto Brookmount Rd Go through 2 roundabouts
- Turn left onto Great Northern Rd/A5
- At the roundabout, take the 2nd exit onto Beltany Rd/A5 Continue to follow A5
- Turn right onto Plumbridge Rd/B46
- Keep left to continue on Plumbridge Rd/B47- Continue to follow B47
- Turn left onto Culvacullion Rd/B47/B48

- Turn left onto B48/B536
- Turn right onto Lisnaragh Rd/B48
- Turn right onto Aghafad Rd
- Slight left onto Ballynacross Rd
- Turn right onto Longland Rd/B49
- Turn left onto Ballyartan Rd
- Turn left onto Lower Ballyartan Rd
- Turn right onto Kilcatten Rd
- Turn left onto Glenshane Rd/B74
- Turn left onto Foreglen Rd/A6
- Take the exit towards Glenshane Rd Follow B118
- At Longfield Roundabout, take the 2nd exit
- At Airport Roundabout, take the 2nd exit