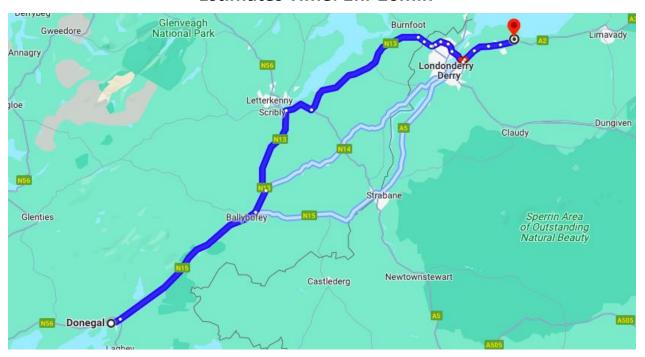

## Directions from Donegal to City of Derry Airport. Estimates Time: 1hr 20min

- Head east on Main St/R267 towards Water St Continue to follow R267
- Turn left onto Meetinghouse St/N13 Continue to follow N13
- Turn left to stay on N13
- At Dry Arc Roundabout, take the 3rd exit onto N13/N14
- At the roundabout, take the 1st exit onto N13
- At the roundabout, take the 2nd exit and stay on N13
- Continue onto Buncrana Rd/A2
- Keep left Slight left onto A515
- At the roundabout, take the 2nd exit and stay on A515
- At the roundabout, take the 2nd exit onto Ferndale Rd/A515 Continue to follow A515
- At Ballyarnett Roundabout, take the 2nd exit and stay on A515
- At Culmore Rd Roundabout, take the 2nd exit onto Madam's Bank Rd/A515
- At Caw Roundabout, take the 1st exit onto Clooney Rd/A2
- At the roundabout, take the 2nd exit and stay on Clooney Rd/A2
- At Maydown Roundabout, take the 2nd exit and stay on Clooney Rd/A2
- At Campsey Roundabout, take the 2nd exit and stay on Clooney Rd/A2 Continue to follow A2
- At Broadbridge Roundabout, take the 2nd exit and stay on A2

- At Longfield Roundabout, take the 1st exit
- At Airport Roundabout, take the 2nd exit