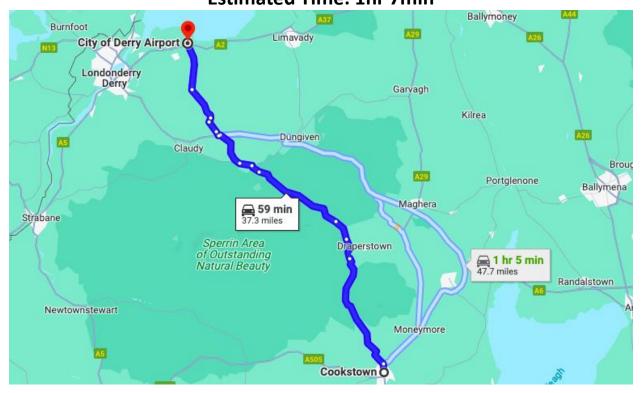

## Directions from Cookstown to City of Derry Airport. Estimated Time: 1hr 7min

- Take B162, B40 and Ballyhanedin Rd to Brockagh Rd in Derry and Strabane
- At the roundabout, continue straight onto Millburn St/B162
- Turn left onto Sixtowns Rd/B47
- Turn right onto Doon Rd/B162
- Continue onto Moydamlaght Rd/B40
- Turn left onto Moneyneany Rd/B40
- Continue to follow B40
- Continue onto Glenedra Rd/B44
- Turn left onto Feeny Rd/B74
- Continue to follow B74
- Turn right onto Ballyhanedin Rd
- Turn left onto Foreglen Rd
- Turn right

- Continue onto Ballyhanedin Rd
- Turn right onto Baranailt Rd/B69
- Turn left onto Brockagh Rd
- Turn right onto Craigbrack Rd
- Turn right onto Ballygudden Rd/B118
- At Longfield Roundabout, take the 2nd exit
- At Airport Roundabout, take the 2nd exit