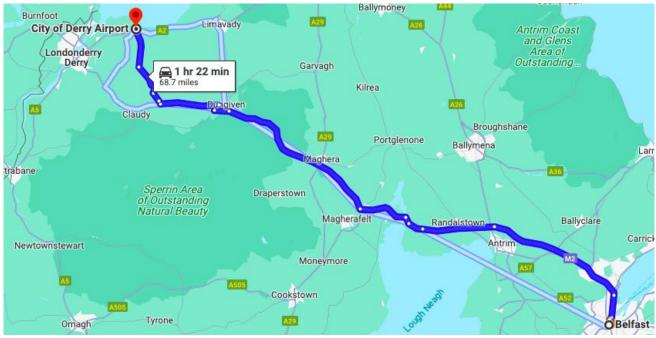

## Directions from Belfast to City of Derry Airport. Estimated Time: 1hr 22min

- Get on M2 from Chichester St, Victoria St, A2 and York St
- Follow M2, M22 and A6 to Glenshane Rd in Derry and Strabane.
- Continue onto M2 keep left at the fork to stay on M2.
- Continue onto A6.
- At Drumderg Roundabout, take the 2nd exit and stay on A6.
- At Brecart Roundabout, take the 2nd exit and stay on A6.
- At Castledawson Roundabout, take the 3rd exit onto Glenshane Rd/A6
- At the roundabout, take the 1st exit and stay on A6.
- Take the exit towards Glenshane Road.
- Glenshane Rd turns slightly left and becomes Tamnaherin Rd/B118, continue for 5.4miles then Turn left onto Ballygudden Rd/B118
- At Longfield Roundabout, take the 2nd exit.
- At Airport Roundabout, take the 2nd exit.